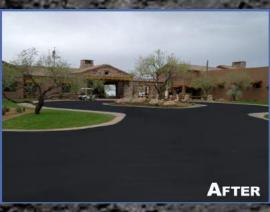

As a result of this formulation, when TUFFCOAT is properly applied and cured, it forms a tough, weather, wear and UV resistant surface with the most tenacious bonding to the underlying asphalt you can get. The result is a beautiful, deep black, protected pavement.

### Add Life and Value to your Pavement

TUFFCOAT protects pavement from the deteriorating effects of weather UV and traffic wear.

- ♦ Sun
- Traffic
- ♦ Oil
- Ice, snow, salt
- Seeping or pooling water

These factors constantly wear away at asphalt pavement.