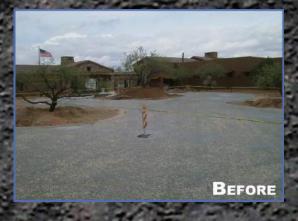

### Add Life and Value to your Pavement

TUFFCOAT protects pavement from the deteriorating effects of weather UV and traffic wear.

- ♦ Sun
- Traffic
- ♦ Oil
- Ice, snow, salt
- Seeping or pooling water

These factors constantly wear away at asphalt pavement.

Even the best quality asphalt needs protection

Seal Coat Supply works with quality contractors to ensure that you have the best product possible on your asphalt pavement. Contact your quality contractor today and ask for TUFF COAT..