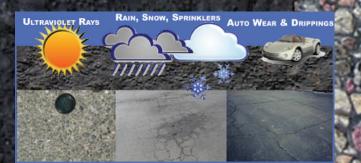

### Add Life and Value to your Pavement

TUFFCOAT protects pavement from the deteriorating effects of weather UV and traffic wear.

- ♦ Sun
- Traffic
- ♦ Oil
- Ice, snow, salt
- Seeping or pooling water

These factors constantly wear away at asphalt pavement.