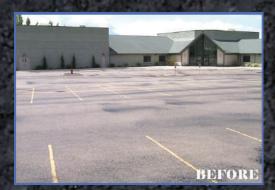

a mineral reinforced, water-borne, black, bituminous asphalt sealer designed to seal any pavement application. TUFFCOAT is an extremely durable, flexible, long wearing, anti-skid, water impermeable surface, ready for full traffic in just a few hours. TUFFCOAT has been formulated to have the best adhesion and earliest cohesion of any seal coat on the market. No fibrous fillers are added to this product, resulting in only mineral solid residuals and a faster setting more durable product with no possibility of bacterial growth.

As a result of this formulation, when TUFFCOAT is properly applied and cured, it forms a tough, weather, wear and UV resistant surface with the most tenacious bonding to the underlying asphalt you can get. The result is a beautiful, deep black, protected pavement.





#### QUALITY

TUFFCOAT is rigorously tested in our onsite labs before shipping to assure quality and consistency. These are priorities to us because we know that "Your customer is our customer." We manufacture our own asphalt emulsions to control and achieve a higher overall product quality and consistency.



#### ASPHALT PAVEMENT PROTECTION YOU CAN DEPEND ON



### Add Life and Value to your Pavement

TUFFCOAT protects pavement from the deteriorating effects of weather UV and traffic wear.

- ♦ Sun
- Traffic
- ♦ Oil
- Ice, snow, salt
- Seeping or pooling water

These factors constantly wear away at asphalt pavement.

Even the best quality asphalt needs protection

Seal Coat Supply works with quality contractors to ensure that you have the best product possible on your asphalt pavement.